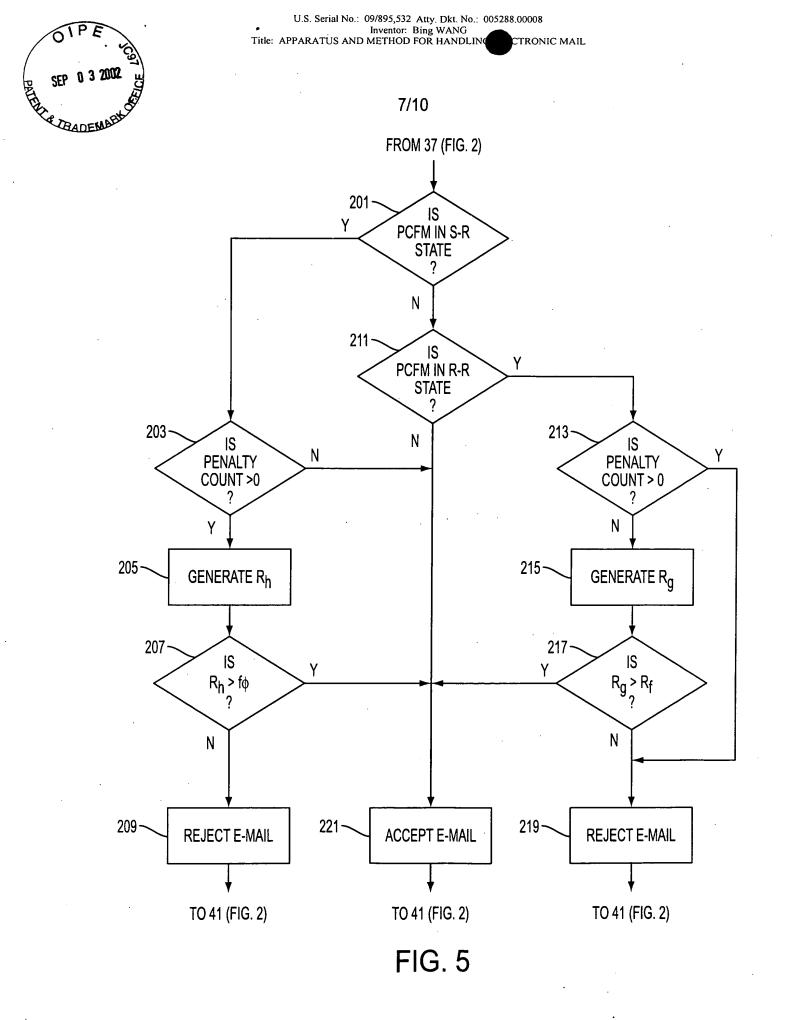

01/1





U.S. Serial No.: 09/895,532 Atty. Dkt. No.: 005288.00008 Inventor: Bing WANG Title: APPARATUS AND METHOD FOR HANDLIN ECTRONIC MAIL

3/10







FIG. 4A





FIG. 4C



OTPE CONTRACTOR

U.S. Serial No.: 09/895,532 Atty. Dkt. No.: 005288.00008 Inventor: Bing WANG Title: APPARATUS AND METHOD FOR HANDLING CTRONIC MAIL





FIG. 6





U.S. Serial No.: 09/895,532 Atty. Dkt. No.: 005288.00008 Inventor: Bing WANG Title: APPARATUS AND METHOD FOR HANDLING CTRONIC MAIL

9/10



FIG. 8

(B) & THAD

243

U.S. Serial No.: 09/895,532 Atty. Dkt. No.: 005288.00008 Inventor: Bing WANG Title: APPARATUS AND METHOD FOR HANDLING TRONIC MAIL



## 10/10